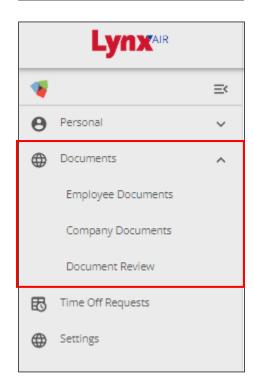

## **Part IV – Documents**

| Click on "Docu | ments" |   |       |
|----------------|--------|---|-------|
| Lyı            |        |   |       |
|                | ≡<     |   |       |
| e Personal     | ~      |   |       |
| Documents      | ~      | ← | Click |
| Time Off Requ  | Jests  |   |       |
| Gettings       |        |   |       |
|                |        |   |       |

#### **Company Documents**

Here you will find important and relevant company documents

- Manuals
- Organizational Charts
- FAQs
- Resources

#### **Document Review**

This is where you will find documents that are employee and company related that are required for sign-off

| \$ |
|----|
|    |
|    |
| \$ |
|    |
|    |

If you have any documents that are pending sign-off, they will show up in this tab. They are divided between Company Documents and Employee Documents