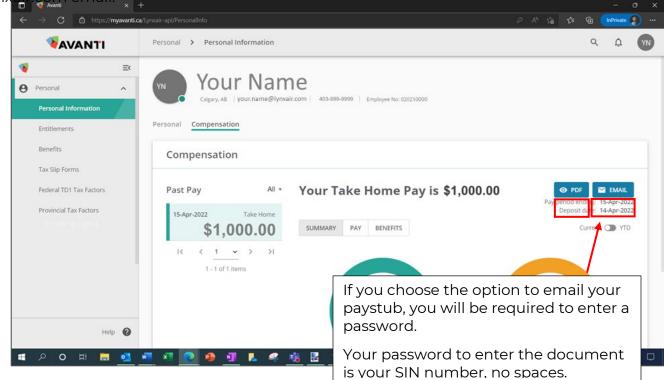

#### Click "Compensation"

Click "PDF" to view your statement or click "EMAIL" to have it sent to your lynxair.com email.

Г

|                                                                                                 |                                  |             |              |              |                  | Pay Period: 01-Ja<br>Employee: 02021<br>Location: Calgary                                                                      | 0000            | 15-Jan-20 |
|-------------------------------------------------------------------------------------------------|----------------------------------|-------------|--------------|--------------|------------------|--------------------------------------------------------------------------------------------------------------------------------|-----------------|-----------|
| Addre                                                                                           | Name<br>ess Line 1<br>ess Line 2 |             |              |              |                  | Deposit Date:                                                                                                                  |                 | 14-Apr-20 |
|                                                                                                 |                                  |             |              |              |                  | Total Deposit:                                                                                                                 |                 |           |
|                                                                                                 |                                  | Ear         | nings        |              |                  |                                                                                                                                | Deductions      |           |
| Desc.<br>001 REGULR                                                                             | Units                            | Unit Type   | Rate         | Amount       | YTD              | Desc.<br>501 CPP                                                                                                               | Amount          | YTD       |
|                                                                                                 |                                  |             |              |              |                  | 511 EI<br>521 TAX<br>541 TFSA<br>621 ITD<br>630 HLTHSI                                                                         |                 |           |
| Total Earnings                                                                                  |                                  |             |              |              |                  | Total Deductions                                                                                                               |                 |           |
|                                                                                                 | E                                | nployer Pai | d Benefits   |              |                  |                                                                                                                                |                 |           |
| Desc.                                                                                           | Tax. Amt                         | Tax.        | Amt YTD      | Non-Tax. Amt | Non-Tax. Amt YTD |                                                                                                                                | Benefits Totals |           |
| 501 CPP<br>511 EI<br>543 DP5P<br>600 LIFE<br>601 DEPLFE<br>603 LIFEMN<br>610 AD&D<br>630 HLTHSI |                                  |             |              |              |                  | Total Taxable:<br>Total Taxable YTD:<br>Total Non-Taxable:<br>Total Non-Taxable YTD:<br>Total Benefits:<br>Total Benefits YTD: |                 |           |
|                                                                                                 |                                  |             |              | Entitle      | ements           |                                                                                                                                |                 |           |
| Desc<br>Vacation Pay Accr                                                                       |                                  | Ca          | Irry Forward |              | Accrued          | Taken                                                                                                                          |                 | Remaining |