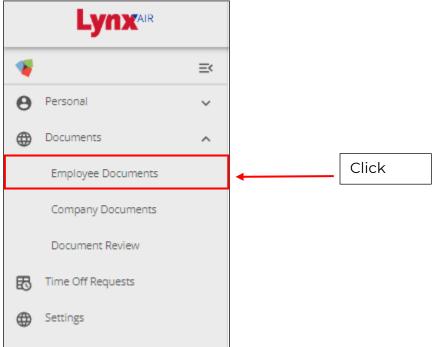

## **Part IV – Documents**

| Click on "Docu | ments" |   |       |
|----------------|--------|---|-------|
| Lyı            |        |   |       |
|                | ≡<     |   |       |
| e Personal     | ~      |   |       |
| Documents      | ~      | ← | Click |
| Time Off Requ  | Jests  |   |       |
| Gettings       |        |   |       |
|                |        |   |       |

#### **Employee Documents**

Here you will be able to see all documents that are relevant to you personally

| Employee Documents                                                                                                                                                                                                                                                                                                                                                                                                                                                                                                                                                                                                                                                                                                                                                                                                                                                                                                                                                                                                                                                                                                                                                                                                                                                                                                                                                                                                                                                                                                                                                                                                                                                                                                                                                                                                                                                                                                                                                                                                                                                                                            |              |               |  |
|---------------------------------------------------------------------------------------------------------------------------------------------------------------------------------------------------------------------------------------------------------------------------------------------------------------------------------------------------------------------------------------------------------------------------------------------------------------------------------------------------------------------------------------------------------------------------------------------------------------------------------------------------------------------------------------------------------------------------------------------------------------------------------------------------------------------------------------------------------------------------------------------------------------------------------------------------------------------------------------------------------------------------------------------------------------------------------------------------------------------------------------------------------------------------------------------------------------------------------------------------------------------------------------------------------------------------------------------------------------------------------------------------------------------------------------------------------------------------------------------------------------------------------------------------------------------------------------------------------------------------------------------------------------------------------------------------------------------------------------------------------------------------------------------------------------------------------------------------------------------------------------------------------------------------------------------------------------------------------------------------------------------------------------------------------------------------------------------------------------|--------------|---------------|--|
| Image: Constraint of the second se | now inactive |               |  |
|                                                                                                                                                                                                                                                                                                                                                                                                                                                                                                                                                                                                                                                                                                                                                                                                                                                                                                                                                                                                                                                                                                                                                                                                                                                                                                                                                                                                                                                                                                                                                                                                                                                                                                                                                                                                                                                                                                                                                                                                                                                                                                               | Туре         | Description   |  |
| Service View                                                                                                                                                                                                                                                                                                                                                                                                                                                                                                                                                                                                                                                                                                                                                                                                                                                                                                                                                                                                                                                                                                                                                                                                                                                                                                                                                                                                                                                                                                                                                                                                                                                                                                                                                                                                                                                                                                                                                                                                                                                                                                  | Void Cheque  | Bank 1 Cheque |  |