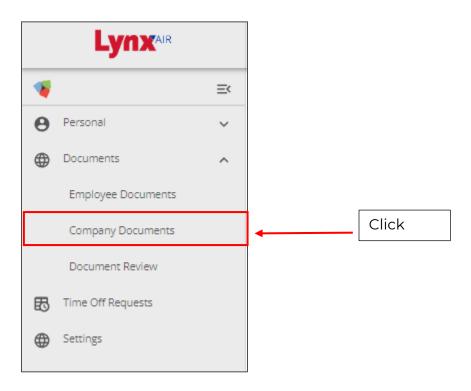

## **Part IV – Documents**

| Click on "Docu | ments" |   |       |
|----------------|--------|---|-------|
| Lyı            |        |   |       |
|                | ≡<     |   |       |
| e Personal     | ~      |   |       |
| Documents      | ~      | ← | Click |
| Time Off Requ  | Jests  |   |       |
| Gettings       |        |   |       |
|                |        |   |       |

#### **Company Documents**

Here you will find important and relevant company documents

- Manuals
- Organizational Charts
- FAQs
- Resources