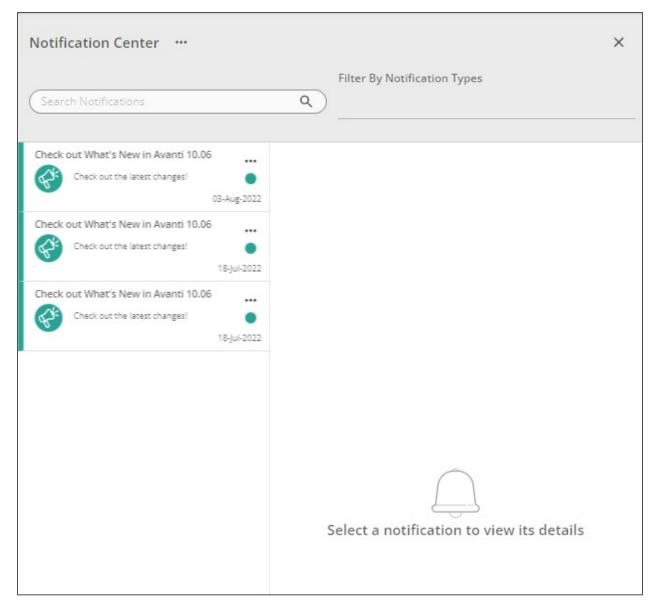

## **Part VII – Notifications**

On the right-hand side of your screen, click on the small bell symbol

| ۹ 🖉 😁                             | Click |
|-----------------------------------|-------|
|                                   |       |
| YN                                |       |
| Your Name                         |       |
| MANAGE PROFILE                    |       |
| Settings                          |       |
| New Layout                        |       |
| LOG OUT                           |       |
| Privacy Policy • Terms of Service |       |

This will open your notification center.

Here you will be able to see all notifications that have come through.

You will also be able to filter then based on your notifications.

- General
- Pay Statements
- Schedules
- Approval
- Non-Approval
- New Schedule