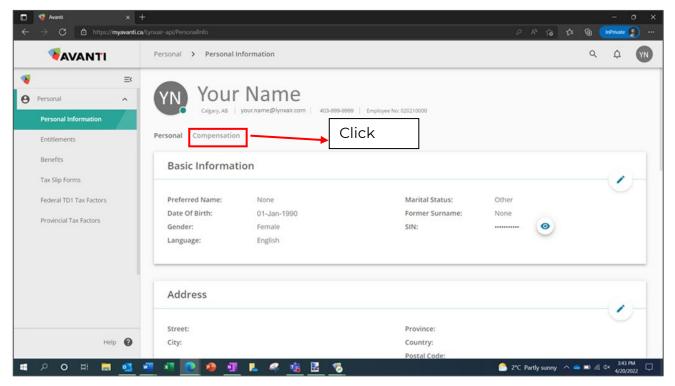

# Part VIII – Viewing your Pay stub After logging in, click into the "Personal" dropdown on the left

Click "Personal Information"

#### Click "Compensation"

Click "PDF" to view your statement or click "EMAIL" to have it sent to your lynxair.com email.

Г

|                                                                                                 |                                  |             |              |              |                  | Pay Period: 01-Ja<br>Employee: 02021<br>Location: Calgary                                                                      | 0000            | 15-Jan-20 |
|-------------------------------------------------------------------------------------------------|----------------------------------|-------------|--------------|--------------|------------------|--------------------------------------------------------------------------------------------------------------------------------|-----------------|-----------|
| Addre                                                                                           | Name<br>ess Line 1<br>ess Line 2 |             |              |              |                  | Deposit Date:                                                                                                                  |                 | 14-Apr-20 |
|                                                                                                 |                                  |             |              |              |                  | Total Deposit:                                                                                                                 |                 |           |
|                                                                                                 |                                  | Ear         | nings        |              |                  |                                                                                                                                | Deductions      |           |
| Desc.<br>001 REGULR                                                                             | Units                            | Unit Type   | Rate         | Amount       | YTD              | Desc.<br>501 CPP                                                                                                               | Amount          | YTD       |
|                                                                                                 |                                  |             |              |              |                  | 511 EI<br>521 TAX<br>541 TFSA<br>621 ITD<br>630 HLTHSI                                                                         |                 |           |
| Total Earnings                                                                                  |                                  |             |              |              |                  | Total Deductions                                                                                                               |                 |           |
|                                                                                                 | E                                | nployer Pai | d Benefits   |              |                  |                                                                                                                                |                 |           |
| Desc.                                                                                           | Tax. Amt                         | Tax.        | Amt YTD      | Non-Tax. Amt | Non-Tax. Amt YTD |                                                                                                                                | Benefits Totals |           |
| 501 CPP<br>511 EI<br>543 DP5P<br>600 LIFE<br>601 DEPLFE<br>603 LIFEMN<br>610 AD&D<br>630 HLTHSI |                                  |             |              |              |                  | Total Taxable:<br>Total Taxable YTD:<br>Total Non-Taxable:<br>Total Non-Taxable YTD:<br>Total Benefits:<br>Total Benefits YTD: |                 |           |
|                                                                                                 |                                  |             |              | Entitle      | ements           |                                                                                                                                |                 |           |
| Desc<br>Vacation Pay Accr                                                                       |                                  | Ca          | Irry Forward |              | Accrued          | Taken                                                                                                                          |                 | Remaining |