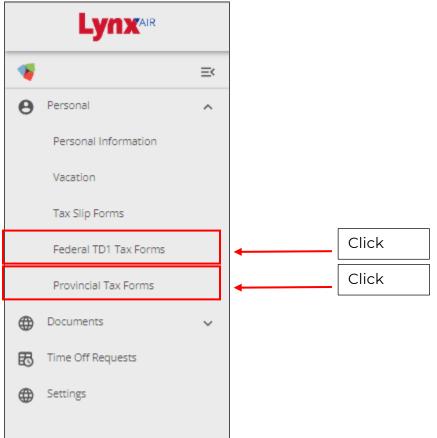

## Lynxair ≡< Personal Α ~ Personal Information Vacation Click Tax Slip Forms Federal TD1 Tax Forms Provincial Tax Forms Documents Time Off Requests 昂 Settings

#### **Tax Slip Forms**

Click on "Tax Slip Forms"

This is where you will be able to see your previous years T4s

## Federal/Provincial Tax Forms

Once you click on each, you will be able to view the applicable taxes that are deducted provincially and federally. You will also be able to download your forms for your records.